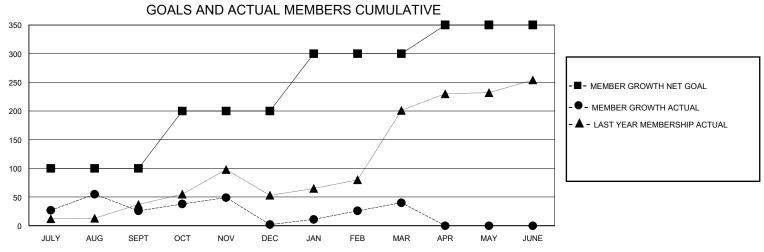

## District 316 A

Results as of: 3/31/2024

| GMT:          |               | GMT CA      |               |                               |                       |                         |                                                    |  |
|---------------|---------------|-------------|---------------|-------------------------------|-----------------------|-------------------------|----------------------------------------------------|--|
|               | Club          | os          |               | Members RESULTS FOR 2023-2024 |                       |                         |                                                    |  |
|               | RESULTS FOR   | R 2023-2024 |               |                               |                       |                         |                                                    |  |
| QUARTER       | NEW CLUB GOAL | NEW CLUBS   | DROPPED CLUBS | QUARTER MEMB                  | ER GROWTH NET<br>GOAL | MEMBER GROWTH<br>ACTUAL | DROPPED<br>MEMBERS ACTUAL<br>(including transfers) |  |
| JULY/AUG/SEPT | 3             | 0           | 1             | JULY/AUG/SEPT                 | 100                   | 124                     | 91                                                 |  |
| OCT/NOV/DEC   | 0             | 2           | 1             | OCT/NOV/DEC                   | 100                   | 175                     | 192                                                |  |
| JAN/FEB/MAR   | 4             | 0           | 0             | JAN/FEB/MAR                   | 100                   | 50                      | 12                                                 |  |
| APR/MAY/JUNE  | 1             | 0           | 0             | APR/MAY/JUNE                  | 50                    | 0                       | 0                                                  |  |